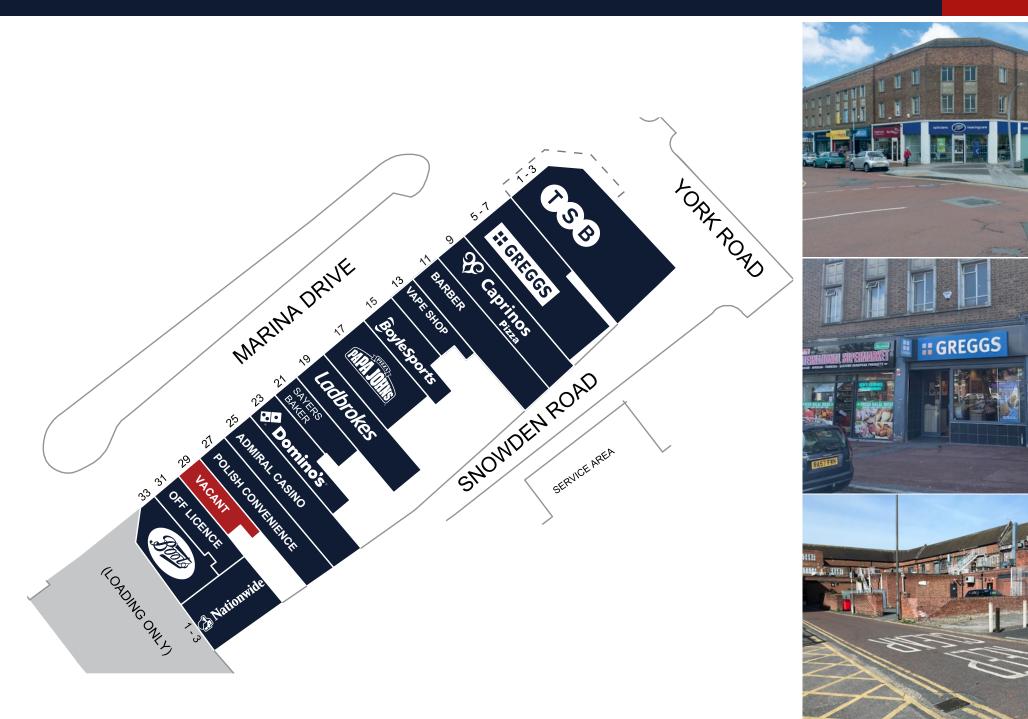

# Retail Unit 1,649 sq.ft (102.45 sq.m)

Unit 29, Marina Drive, Ellesmere Port, Cheshire CH65 0BH

Prominent retail location in a highly populated residential area — Roadside parking

01384 400123

#### DESCRIPTION

Located within a parade of retail units with parking available.

#### LOCATION

Marina Drive is located in an excellent retail position fronting Whitby Road, which runs directly through the centre of Ellesmere Port. Parking is available immediately to the front of the parade, and Ellesmere Train Station and West Cheshire College is less than a 5 minute walk. Local attractions include Cheshire Oaks Designer Outlet and the Blue Planet Aquarium.