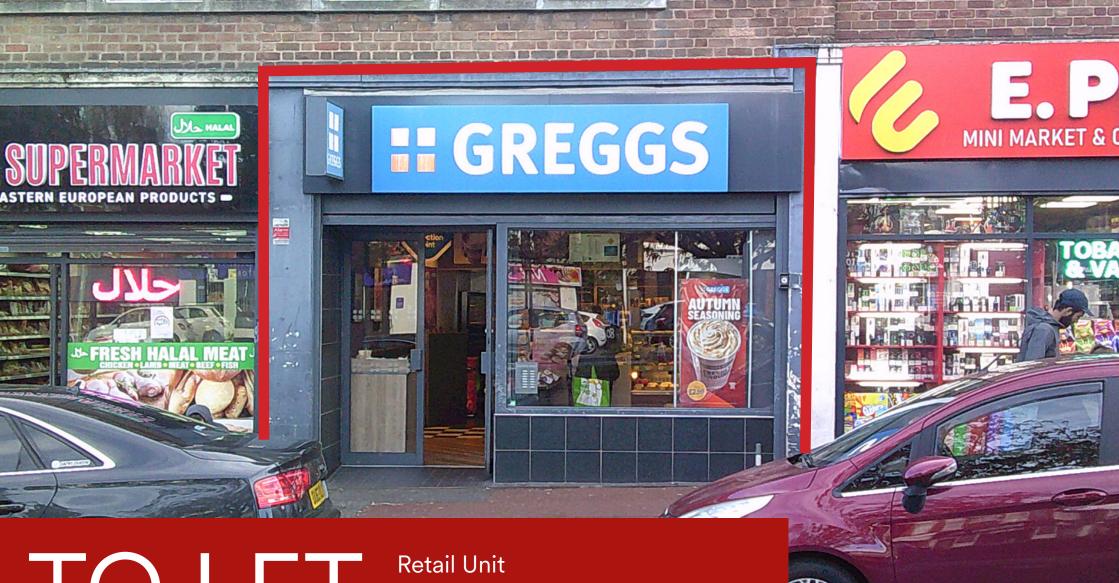

# Retail Unit 1,649 sq.ft (102.45 sq.m)

Unit 29, Marina Drive, Ellesmere Port, Cheshire CH65 0BH

Prominent retail location in a highly populated residential area — Roadside parking

01384 400123

#### DESCRIPTION

Located within a parade of retail units with parking available.

#### LOCATION

Marina Drive is located in an excellent retail position fronting Whitby Road, which runs directly through the centre of Ellesmere Port. Parking is available immediately to the front of the parade, and Ellesmere Train Station and West Cheshire College is less than a 5 minute walk. Local attractions include Cheshire Oaks Designer Outlet and the Blue Planet Aquarium.