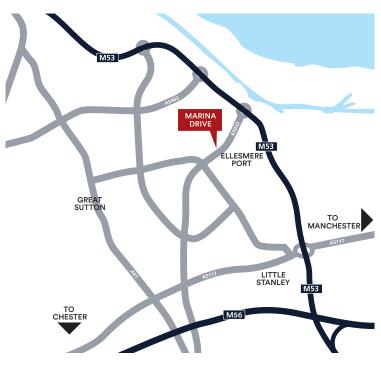

#### LOCATION

Marina Drive is located in an excellent retail position fronting Whitby Road, which runs directly through the centre of Ellesmere Port. Parking is available immediately to the front of the parade, and Ellesmere Train Station and West Cheshire College is less than a 5 minute walk. Local attractions include Cheshire Oaks Designer Outlet and the Blue Planet Aquarium.